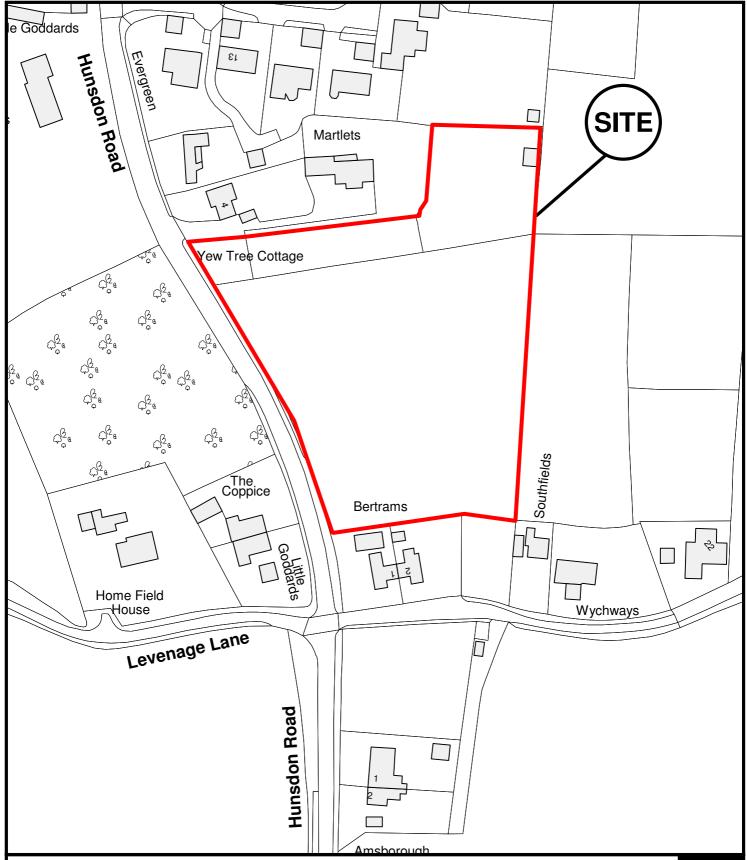

East Herts Council Wallfields Pegs Lane Hertford SG13 8EQ

Tel: 01279 655261

Address: Land South Of Martlets, Hunsdon Road, Widford, SG12 8SE

Reference: 3/16/1164/FUL

Scale: 1:1250 O.S Sheet: TL4215

Date of Print: 28 July 2016